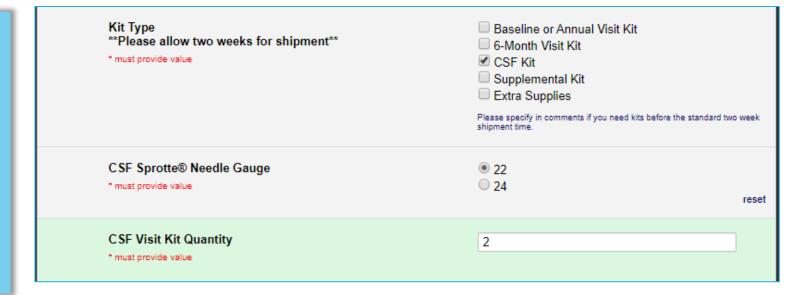

## Kit Type

| Kit Type  **Please allow two weeks for shipment**  * must provide value | ☐ Baseline or Annual Visit Kit ☐ CSF Kit ☐ Supplemental Kit ☐ Extra Supplies            |
|-------------------------------------------------------------------------|-----------------------------------------------------------------------------------------|
|                                                                         | Please specify in comments if you need kits before the standard two week shipment time. |

#### **CSF Kits**

- CSF collection kits are ordered independently of BL and annual kits
- CSF labels will be included with all BL and annual kits, so that CSF kits may be paired with any visit/ID

#### Supplemental Kit

Contains a variety of extra kit components