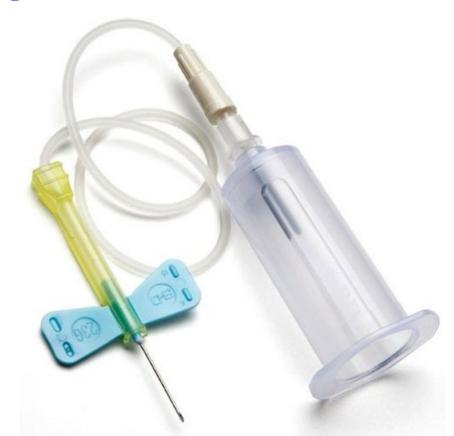

#### **Phlebotomy**

- Gloves
- Alcohol wipes
- Butterfly needles
- Tourniquet
- Gauze pads
- Bandages
- Sharps bin and lid