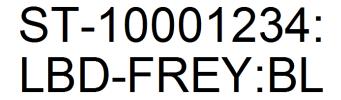

#### Baseline Kits

- BioSEND creates ST numbers for baseline kits
- ST#s serve as the biorepository subject identifier
- Enter kit quantity

### Important Note: ST-Numbers

Please note: the ST-Number provided in a BL kit can be used for any subject's BL visit. This ST number is a subject identifier and will need to stay linked to the patient through the entirety of the study.

#### Labels are provided by Indiana University

Please check that all samples are properly labeled with correct specimen type and visit

ST-10001234: LBD-FREY:BL

BioSend

Case Labels

0001234567
BioSEND
ST-10001234
BL