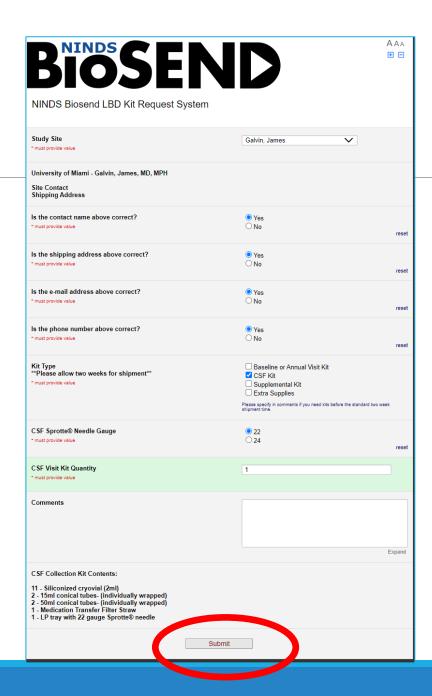

#### BioSEND Kit Request Module

- http://kits.iu.edu/biosend/lbd
- Choose your site from the drop-down list.

### Confirm Shipping Info

#### **Confirm site information:**

- Study site
- Shipping address
- Contact name
- Email
- Phone Number

| Indiana University  Carolyn Dunifon Indiana University School of Medicine 351 West 10th Street TK-217 Indianapolis, IN 46202 (317) 274-5751 biosend@iu.edu |               |       |
|------------------------------------------------------------------------------------------------------------------------------------------------------------|---------------|-------|
| Is the contact name above correct?  * must provide value                                                                                                   | ○ Yes<br>○ No | reset |
| Is the shipping address above correct?  * must provide value                                                                                               | ○ Yes<br>○ No | reset |
| Is the e-mail address above correct?  * must provide value                                                                                                 | ○ Yes<br>○ No | reset |

## Kit Type

| Kit Type  **Please allow two weeks for shipment**  * must provide value | ☐ Baseline or Annual Visit Kit ☐ CSF Kit ☐ Supplemental Kit ☐ Extra Supplies            |
|-------------------------------------------------------------------------|-----------------------------------------------------------------------------------------|
|                                                                         | Please specify in comments if you need kits before the standard two week shipment time. |

#### **CSF Kits**

- CSF collection kits are ordered independently of BL and annual kits
- CSF labels will be included with all BL and annual kits, so that CSF kits may be paired with any visit/ID

#### Submit Request

- Click "Submit" to send order to BioSEND; staff will confirm receipt of your order
- Please allow two week turnaround time for kit shipments
- If urgent request needed, please note date needed by in comments and email BioSEND