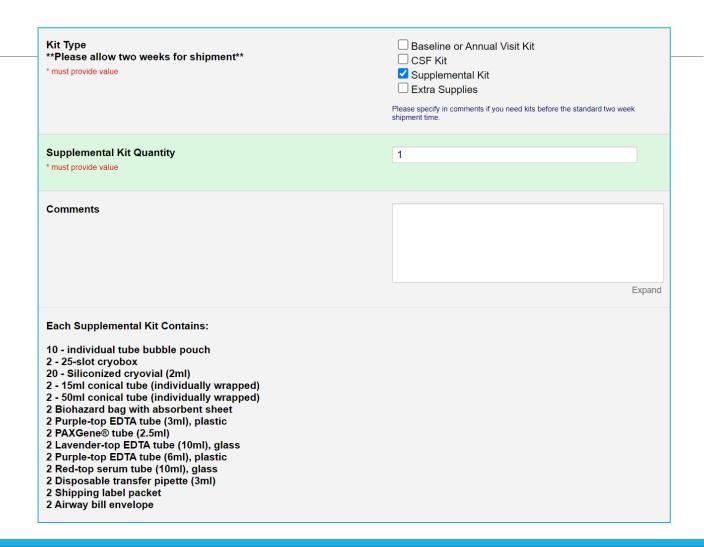

#### Supplemental Kit

Contains a variety of extra kit components

#### Extra Supplies

Allows you to choose specific supplies and particular quantities

| Kit Type **Please allow two weeks for shipment** * must provide value | <ul> <li>□ Baseline or Annual Visit Kit</li> <li>□ CSF Kit</li> <li>□ Supplemental Kit</li> <li>☑ Extra Supplies</li> <li>Please specify in comments if you need kits before the standard two week shipment time.</li> </ul>                                                                                                                                                                                                                                                                                                                                                                                                                                                                                                                                                                                                                                                                                                                                                                                                                                                                                                                                                                                                                                                                                                                                                                                                                                                                                                                                                                                                                                                                                                                                                                                                                                                                                                                                                                                                                                                                                            |
|-----------------------------------------------------------------------|-------------------------------------------------------------------------------------------------------------------------------------------------------------------------------------------------------------------------------------------------------------------------------------------------------------------------------------------------------------------------------------------------------------------------------------------------------------------------------------------------------------------------------------------------------------------------------------------------------------------------------------------------------------------------------------------------------------------------------------------------------------------------------------------------------------------------------------------------------------------------------------------------------------------------------------------------------------------------------------------------------------------------------------------------------------------------------------------------------------------------------------------------------------------------------------------------------------------------------------------------------------------------------------------------------------------------------------------------------------------------------------------------------------------------------------------------------------------------------------------------------------------------------------------------------------------------------------------------------------------------------------------------------------------------------------------------------------------------------------------------------------------------------------------------------------------------------------------------------------------------------------------------------------------------------------------------------------------------------------------------------------------------------------------------------------------------------------------------------------------------|
| Individual Tube Bubble Pouch                                          | ○ 2<br>○ 4 reset                                                                                                                                                                                                                                                                                                                                                                                                                                                                                                                                                                                                                                                                                                                                                                                                                                                                                                                                                                                                                                                                                                                                                                                                                                                                                                                                                                                                                                                                                                                                                                                                                                                                                                                                                                                                                                                                                                                                                                                                                                                                                                        |
| 25-Slot Cryobox                                                       | ○ 2<br>○ 4<br>reset                                                                                                                                                                                                                                                                                                                                                                                                                                                                                                                                                                                                                                                                                                                                                                                                                                                                                                                                                                                                                                                                                                                                                                                                                                                                                                                                                                                                                                                                                                                                                                                                                                                                                                                                                                                                                                                                                                                                                                                                                                                                                                     |
| Siliconized Cryoial (2 ml)                                            | ● 10<br>○ 20 reset                                                                                                                                                                                                                                                                                                                                                                                                                                                                                                                                                                                                                                                                                                                                                                                                                                                                                                                                                                                                                                                                                                                                                                                                                                                                                                                                                                                                                                                                                                                                                                                                                                                                                                                                                                                                                                                                                                                                                                                                                                                                                                      |
| Lumbar Puncture Trays with Lidocaine, 22g                             | ○ 2<br>○ 4 reset                                                                                                                                                                                                                                                                                                                                                                                                                                                                                                                                                                                                                                                                                                                                                                                                                                                                                                                                                                                                                                                                                                                                                                                                                                                                                                                                                                                                                                                                                                                                                                                                                                                                                                                                                                                                                                                                                                                                                                                                                                                                                                        |
| Airway bill envelope                                                  | $\begin{tabular}{c} \begin{tabular}{c} tabu$ |
| Lumbar Puncture Trays with Lidocaine, 24g                             | ○ 2<br>○ 4 reset                                                                                                                                                                                                                                                                                                                                                                                                                                                                                                                                                                                                                                                                                                                                                                                                                                                                                                                                                                                                                                                                                                                                                                                                                                                                                                                                                                                                                                                                                                                                                                                                                                                                                                                                                                                                                                                                                                                                                                                                                                                                                                        |
| Medication Transfer Filter Straws (for LP)                            | © 2                                                                                                                                                                                                                                                                                                                                                                                                                                                                                                                                                                                                                                                                                                                                                                                                                                                                                                                                                                                                                                                                                                                                                                                                                                                                                                                                                                                                                                                                                                                                                                                                                                                                                                                                                                                                                                                                                                                                                                                                                                                                                                                     |
| 15ml Conical Tube, individually wrapped                               | ○ 2<br>○ 4<br>reset                                                                                                                                                                                                                                                                                                                                                                                                                                                                                                                                                                                                                                                                                                                                                                                                                                                                                                                                                                                                                                                                                                                                                                                                                                                                                                                                                                                                                                                                                                                                                                                                                                                                                                                                                                                                                                                                                                                                                                                                                                                                                                     |