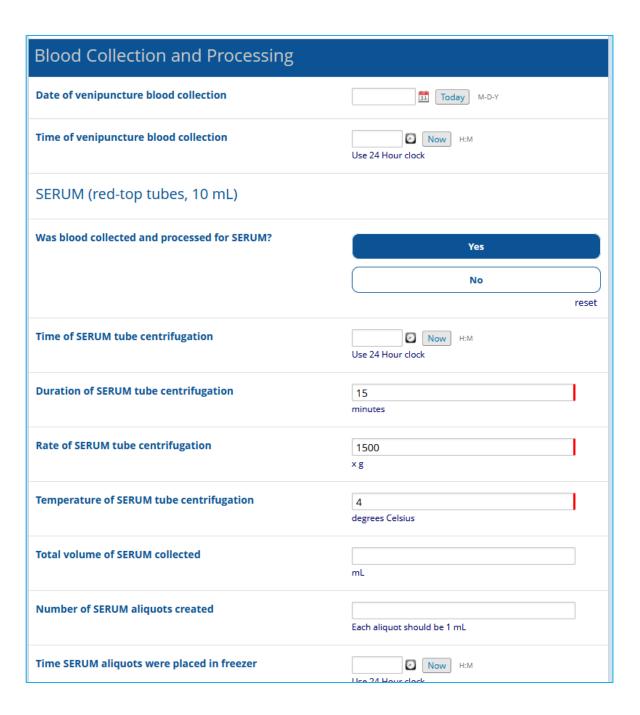

# Sample Collection and Processing Form

Direct link:

http://kits.iu.edu/biosend/DLBC SampleForm

Second page captures processing information