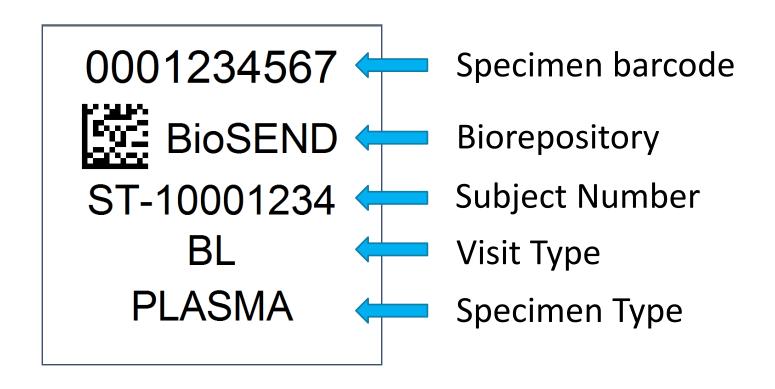

## Sample Labeling

#### Labels are provided by Indiana University

Please check that all samples are properly labeled with correct specimen type and visit

ST-10001234: LBD-FREY:BL

BioSend

Case Labels

0001234567
BioSEND
ST-10001234
BL

**Specimen Labels** 

**PLASMA** 

#### Case Label

**Subject Number** 

Study – PI & Visit

**BioSend** 

**Biorepository Name** 

#### Specimen Label