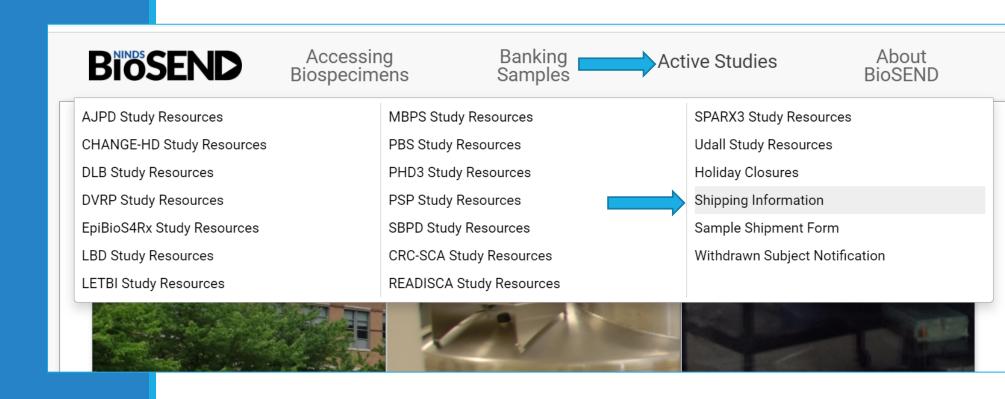

#### Shipping Information Page

#### Links on this page to:

- Generate airwaybills & schedule pickups
- 2. View printed guide on how to use ShipExec™
- 3. Request user account and update site address in system
- View video tutorial for using UPS ShipExec™