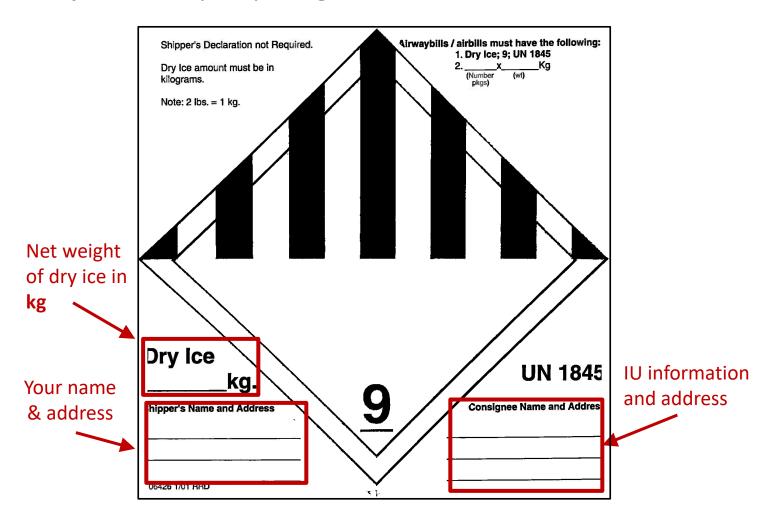

## Shipping Samples

Packing and Shipping Frozen Samples

Class 9 Dry Ice Label should not be covered with other stickers and must be completed, or courier will reject/return your package!