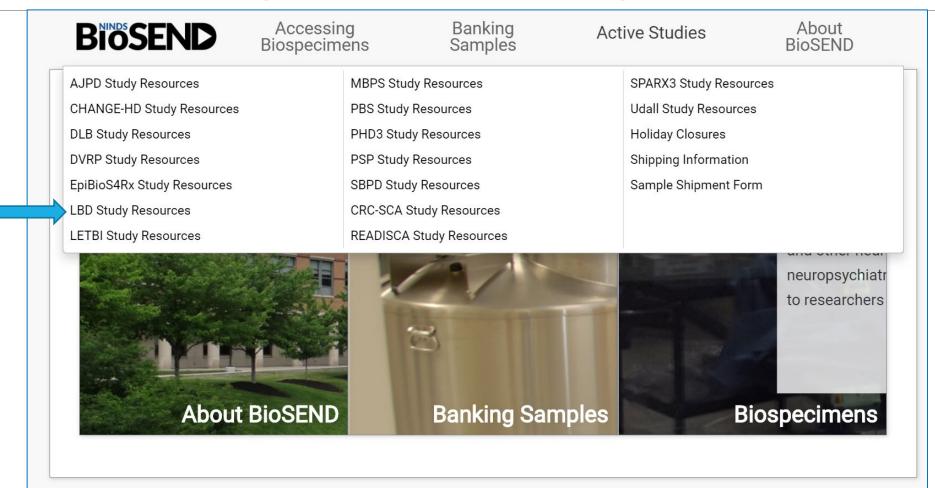

## Kit Ordering – Biosend.org

#### BioSEND Kit Request Module

- http://kits.iu.edu/biosend/lbd
- Choose your site from the drop-down list.