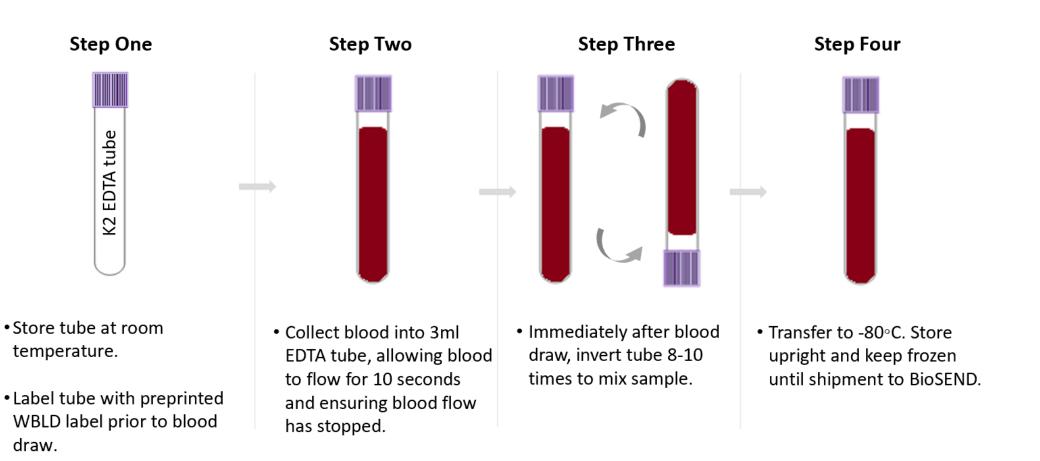

University

Please check that all samples are properly labeled with correct specimen type and visit

ST-10001234: LBD-FREY:BL



BioSend

Case Labels

0001234567
BioSEND
ST-10001234
BL

**Specimen Labels** 

**PLASMA** 

#### Case Label





**Subject Number** 

Study – PI & Visit



**BioSend** 



**Biorepository Name** 

#### Case Labels

#### Case labels are placed:

- On the plastic biohazard bags
- On the lid of frozen shippers





#### Specimen Label



#### Sample Collection and Processing

Blood Tube Draw Order for <a href="PDBP">PDBP</a>
<a href="Study 233">Study 233</a>



#### Sample Collection and Processing: Serum



#### Sample Collection and Processing: RNA



#### Sample Collection and Processing: Plasma & Buffy Coat



#### Sample Collection and Processing: Whole Blood



## **Blood Collection Troubleshooting**

#### Most common issues with draw:

- Store collection tubes at room temperature
- Check expiration dates and keep extra tubes on hand
- Avoid vigorous mixing of collected sample
- Do not leave tubes uncentrifuged for longer than indicated time

#### Sample Collection and Processing: CSF



## Shipping Samples: Frozen

#### Packing and Shipping Frozen Samples

- All other samples ship frozen
- Ship frozen samples on dry ice
- Frozen samples should be shipped only Monday through Wednesday
- Always fill carton to top with dry ice
- Do not pack shipment until the day of pickup



## Shipping Samples: Frozen

#### Packing and Shipping Frozen Samples

- Shippers use approx. 10lbs of dry ice
- Place layer of dry ice in between cryoboxes





#### Shippi