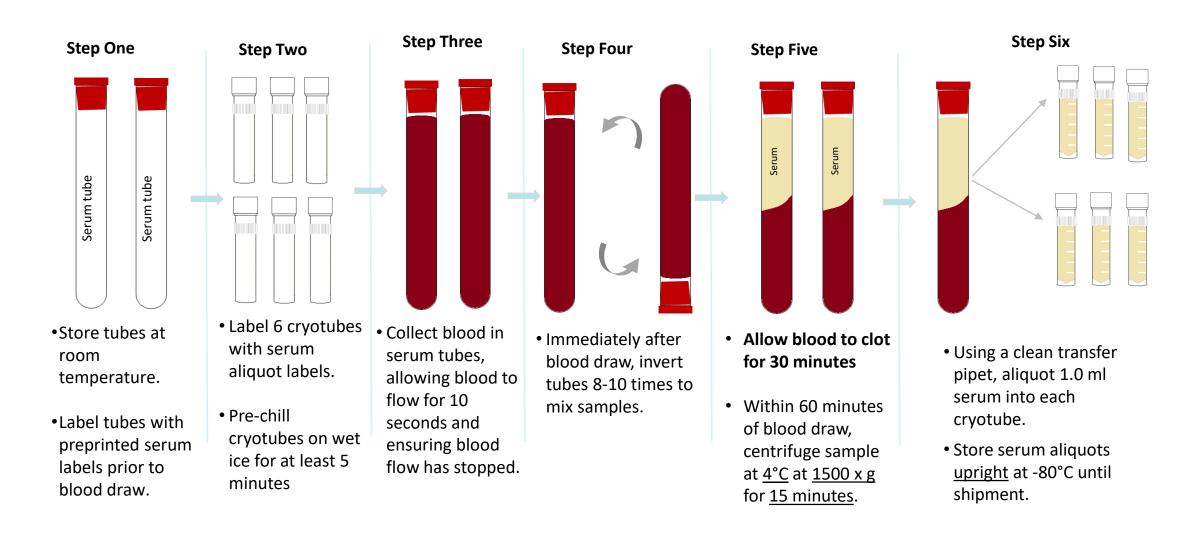

for kit shipments
- If urgent request needed, please note date needed by in comments and email BioSEND



## Sample Labeling

#### Labels are provided by Indiana University

Please check that all samples are properly labeled with correct specimen type and visit

ST-10001234: LBD-FREY:BL



BioSend

Case Labels

0001234567
BioSEND
ST-10001234
BL

**Specimen Labels** 

**PLASMA** 

#### Case Label





**Subject Number** 

Study – PI & Visit



**BioSend** 



**Biorepository Name** 

#### Case Labels

#### Case labels are placed:

- On the plastic biohazard bags
- On the lid of frozen shippers





#### Specimen Label



#### Sample Collection and Processing

Blood Tube Draw Order for <a href="PDBP">PDBP</a>
<a href="Study 233">Study 233</a>



#### Sample Collection and Processing: Serum



#### Sample Collection and Processing: RNA



#### Sample Collection and Processing: Plasma & Buffy Coat



#### Sample Collection and Processing: Whole Blood



## **Blood Collection Troubleshooting**

#### Most common issues with draw:

- Store collection tubes at room temperature
- Check expiration dates and keep extra tubes on hand
- Avoid vigorous mixing of collected sample
- Do not leave tubes uncentrifuged for longer than indicated time

#### Sample Collection and Processing: CSF



## Shipping Samples: Frozen

#### Packing and Shipping Frozen Samples

- All other samples ship frozen
- Ship frozen samples on dry ice
- Frozen samples should be shipped only Monday through Wednesday
- Always fill carton to top with dry ice
- Do not pack shipment until the day of pickup



## Shipping