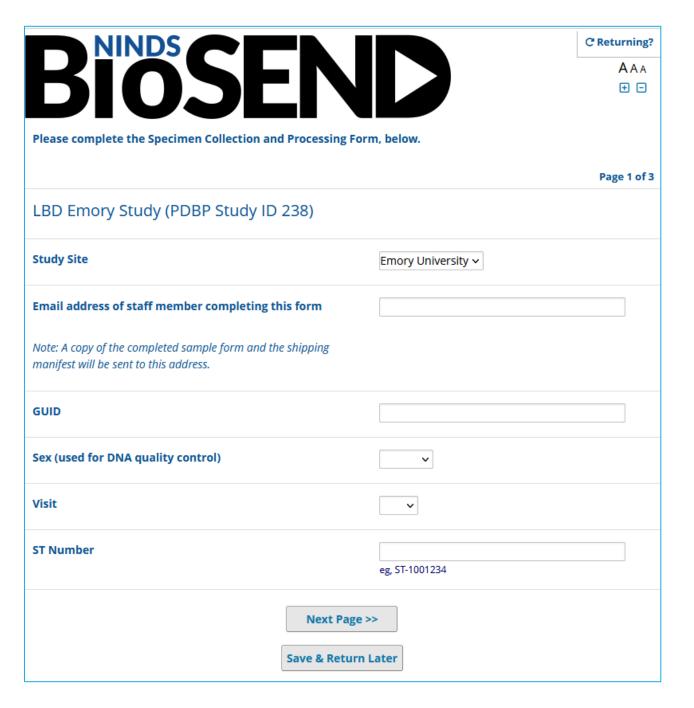

# Sample Collection and Processing Form

Direct link:

http://kits.iu.edu/biosend/DLBC SampleForm

First page captures basic subject and visit information