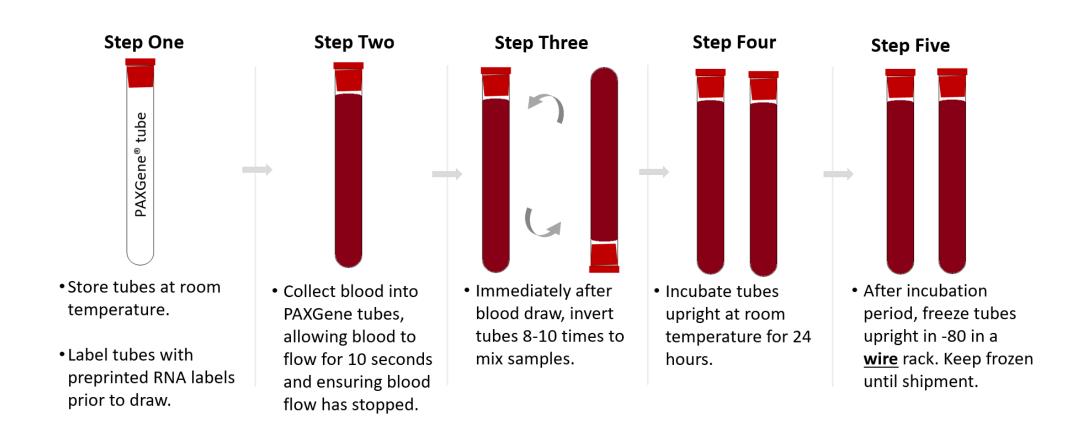

please note date needed by in comments and email BioSEND



## Sample Labeling

#### Labels are provided by Indiana University

Please check that all samples are properly labeled with correct specimen type and visit

ST-10001234: LBD-FREY:BL



BioSend

Case Labels

0001234567
BioSEND
ST-10001234
BL

**Specimen Labels** 

**PLASMA** 

#### Case Label





**Subject Number** 

Study – PI & Visit



**BioSend** 



**Biorepository Name** 

#### Case Labels

#### Case labels are placed:

- On the plastic biohazard bags
- On the lid of frozen shippers





#### Specimen Label



#### Sample Collection and Processing

Blood Tube Draw Order for <a href="PDBP">PDBP</a>
<a href="Study 233">Study 233</a>



#### Sample Collection and Processing: Serum



#### Sample Collection and Processing: RNA



#### Sample Collection and Processing: Plasma & Buffy Coat



#### Sample Collection and Processing: Whole Blood



## **Blood Collection Troubleshooting**

#### Most common issues with draw:

- Store collection tubes at room temperature
- Check expiration dates and keep extra tubes on hand
- Avoid vigorous mixing of collected sample
- Do not leave tubes uncentrifuged for longer than indicated time

#### Sample Collection and Processing: CSF



## Shipping Samples: Frozen

#### Packing and Shipping Frozen Samples

- All other samples ship frozen
- Ship frozen samples on dry ice
- Frozen samples should be shipped only Monday through Wednesday
- Always fill carton to top with dry ice
- Do not pack shipment until the day of pickup



## Shipping Samples: Frozen

#### Packing and Shipping Fr