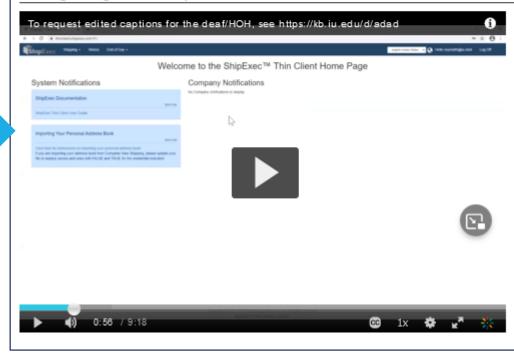

#### Navigating UPS ShipExec™

## Shipping Samples – UPS ShipExec™

If you will be assisting in shipping samples, please request a user account and familiarize yourself with the system well in advance of your first sample shipment

#### **UPS Shipping Resources**

To generate air waybills and schedule UPS pickups for shipments to BioSEND, please visit the UPS ShipExec™ Thin Client website.

For instructions on how to use the UPS ShipExec™ Thin Client website, please refer to the BioSEND UPS ShipExec™ Thin Client Guide