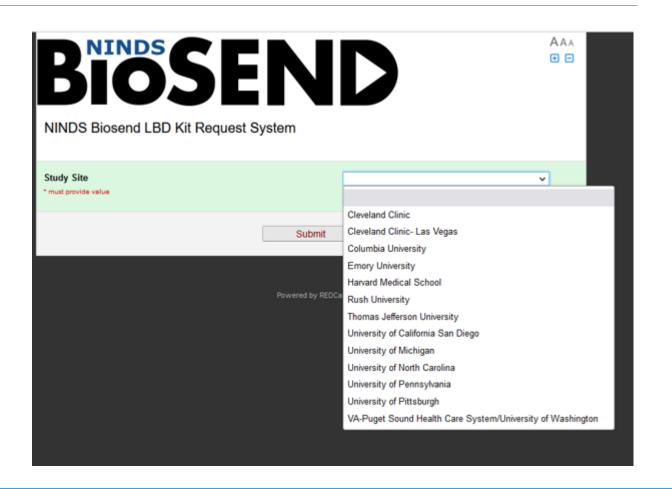

#### BioSEND Kit Request Module

- http://kits.iu.edu/biosend/lbd
- Choose your site from the drop-down list.

#### **Confirm site information:**

- Study site
- Shipping address
- Contact name
- Email
- Phone Number

| Indiana University  Carolyn Dunifon Indiana University School of Medicine 351 West 10th Street TK-217 Indianapolis, IN 46202 (317) 274-5751 biosend@iu.edu |               |       |
|------------------------------------------------------------------------------------------------------------------------------------------------------------|---------------|-------|
| Is the contact name above correct?  * must provide value                                                                                                   | ○ Yes<br>○ No | reset |
| Is the shipping address above correct?  * must provide value                                                                                               | ○ Yes<br>○ No | reset |
| Is the e-mail address above correct?  * must provide value                                                                                                 | ○ Yes<br>○ No | reset |