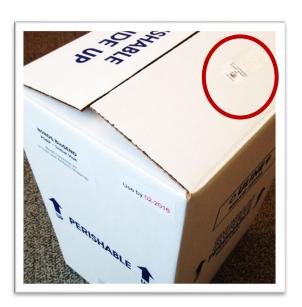

#### Case Labels

#### Case labels are placed:

- On the plastic biohazard bags
- On the lid of frozen shippers