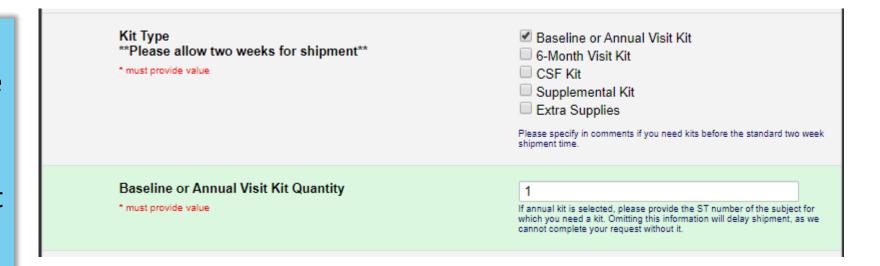

## Kit Type

| Kit Type  **Please allow two weeks for shipment**  * must provide value | ☐ Baseline or Annual Visit Kit ☐ CSF Kit ☐ Supplemental Kit ☐ Extra Supplies            |
|-------------------------------------------------------------------------|-----------------------------------------------------------------------------------------|
|                                                                         | Please specify in comments if you need kits before the standard two week shipment time. |

#### Baseline Kits

- BioSEND creates ST numbers for baseline kits
- ST#s serve as the biorepository subject identifier
- Enter kit quantity

### Important Note: ST-Numbers

Please note: the ST-Number provided in a BL kit can be used for any subject's BL visit. This ST number is a subject identifier and will need to stay linked to the patient through the entirety of the study.