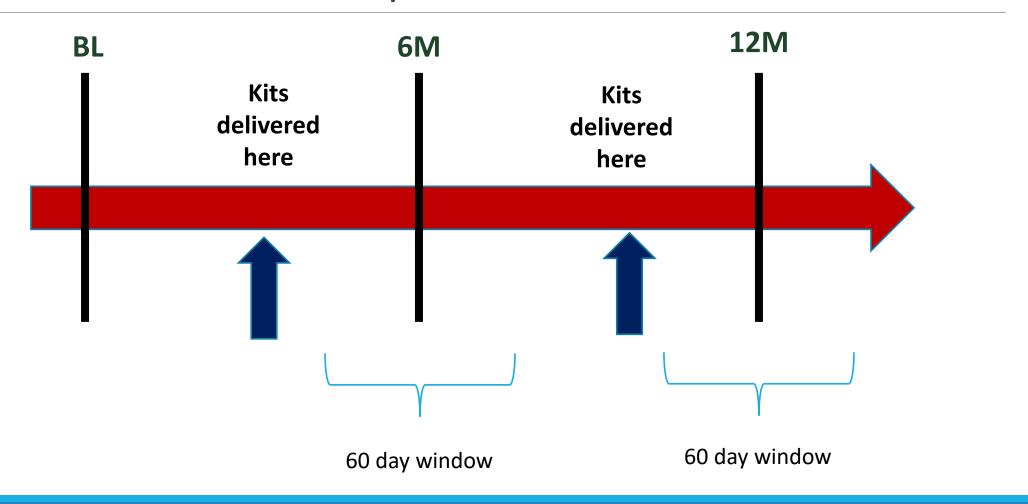

#### Automatic Kit Shipments

After subject completes baseline visit and <u>BioSEND receives BL</u> <u>samples</u>, BioSEND sets up automated kit sending schedule for subject's subsequent visits

Schedule gives 2 month window around the longitudinal study visit target (1 month on either side)

BioSEND will send kits prior to start of study window

- Reduces effort for study coordinators
- Sites only need to order kits if visit will occur AHEAD of the study visit window

All study visit target dates are determined from Baseline Visit (not from last study visit date)