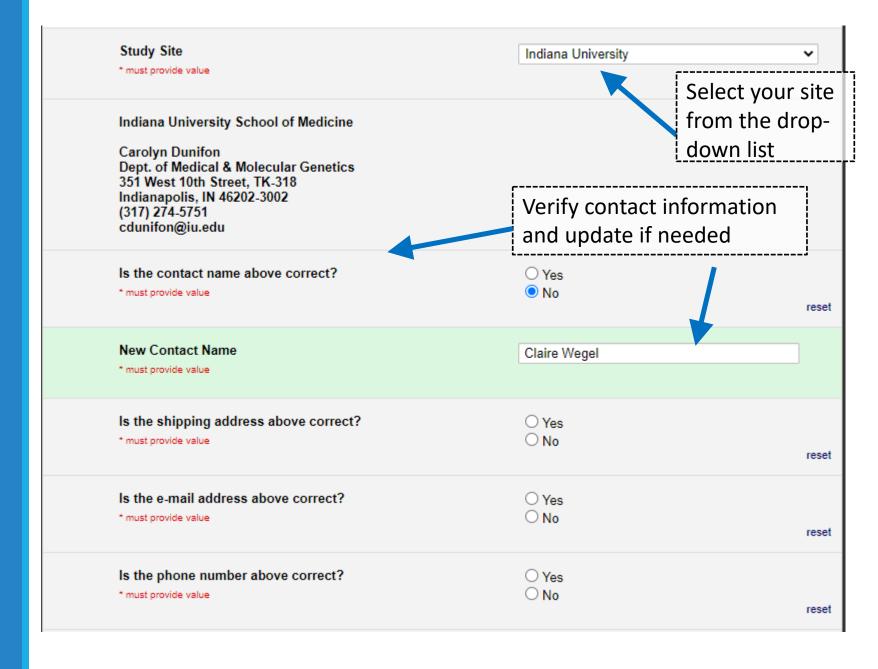

### Confirm Shipping Info

#### **Confirm site information:**

- Study site
- Shipping address
- Contact name
- Email
- Phone Number

| Indiana University  Carolyn Dunifon Indiana University School of Medicine 351 West 10th Street TK-217 Indianapolis, IN 46202 (317) 274-5751 biosend@iu.edu |               |       |
|------------------------------------------------------------------------------------------------------------------------------------------------------------|---------------|-------|
| Is the contact name above correct?  * must provide value                                                                                                   | ○ Yes<br>○ No | reset |
| Is the shipping address above correct?  * must provide value                                                                                               | ○ Yes<br>○ No | reset |
| Is the e-mail address above correct?  * must provide value                                                                                                 | ○ Yes<br>○ No | reset |