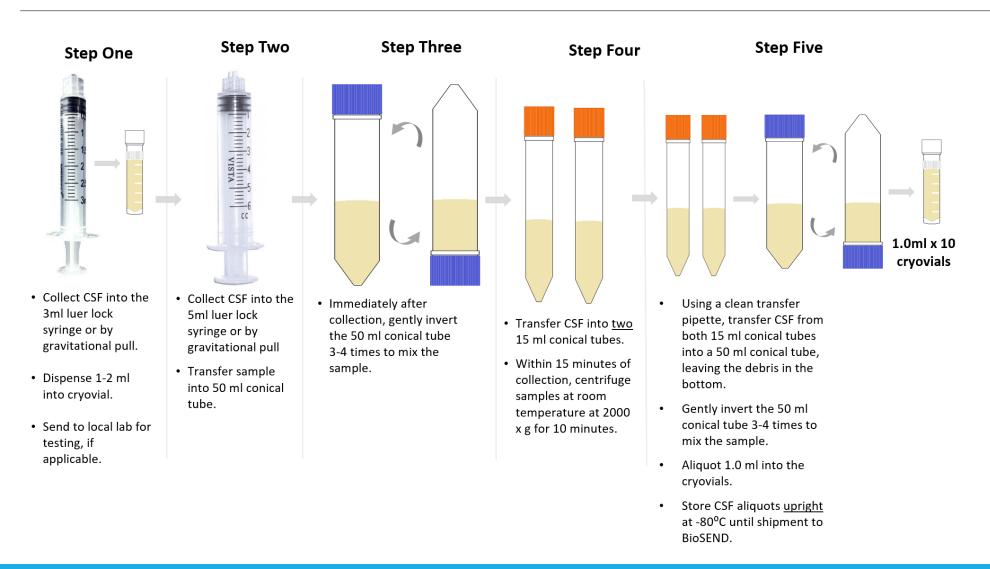

se Labels

#### Case labels are placed:

- On the plastic biohazard bags
- On the lid of frozen shippers





#### Specimen Label



#### Sample Collection and Processing

Blood Tube Draw Order for <a href="PDBP">PDBP</a>
<a href="Study 233">Study 233</a>



#### Sample Collection and Processing: Serum



#### Sample Collection and Processing: RNA



#### Sample Collection and Processing: Plasma & Buffy Coat



#### Sample Collection and Processing: Whole Blood



## **Blood Collection Troubleshooting**

#### Most common issues with draw:

- Store collection tubes at room temperature
- Check expiration dates and keep extra tubes on hand
- Avoid vigorous mixing of collected sample
- Do not leave tubes uncentrifuged for longer than indicated time

#### Sample Collection and Processing: CSF



## Shipping Samples: Frozen

#### Packing and Shipping Frozen Samples

- All other samples ship frozen
- Ship frozen samples on dry ice
- Frozen samples should be shipped only Monday through Wednesday
- Always fill carton to top with dry ice
- Do not pack shipment until the day of pickup



## Shipping Samples: Frozen

#### Packing and Shipping Frozen Samples

- Shippers use approx. 10lbs of dry ice
- Place layer of dry ice in between cryoboxes





#### Shipping Frozen Samples

Hold packaged samples in a -80°C freezer until pickup.

Samples should be received at BioSEND within 2 weeks of collection.



## Shipping Samples

Packing and Shipping Frozen Samples

Class 9 Dry Ice Label should not be covered with other stickers and must be completed, or courier will reject/return your package