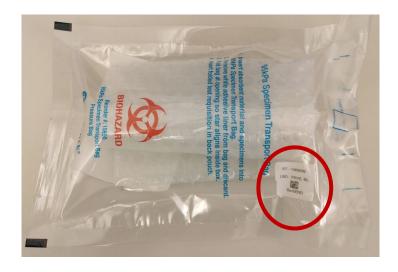

#### Case Labels

#### Case labels are placed:

- On the plastic biohazard bags
- On the lid of frozen shippers