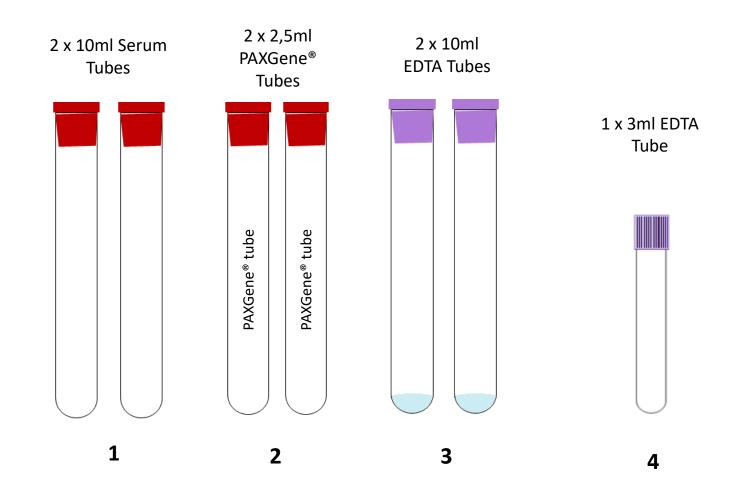

#### Sample Collection and Processing

Blood Tube Draw Order for <a href="PDBP">PDBP</a>
<a href="Study 233">Study 233</a>