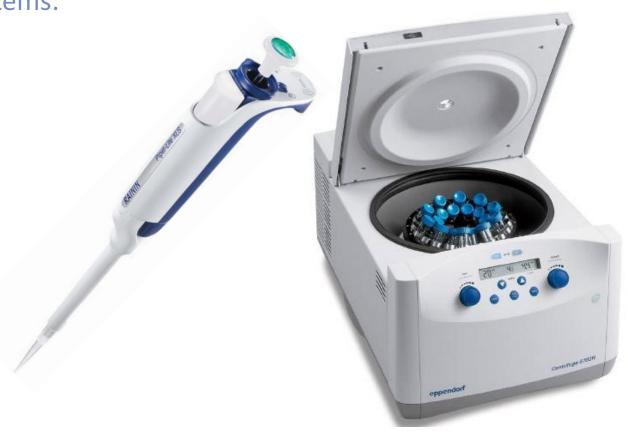

#### **Processing**

- Crushed ice
- Microcentrifuge tube rack
- Calibrated pipettes and pipette tips
- Centrifuge capable of maintaining 4°C
- -80°C Freezer
- Dry ice