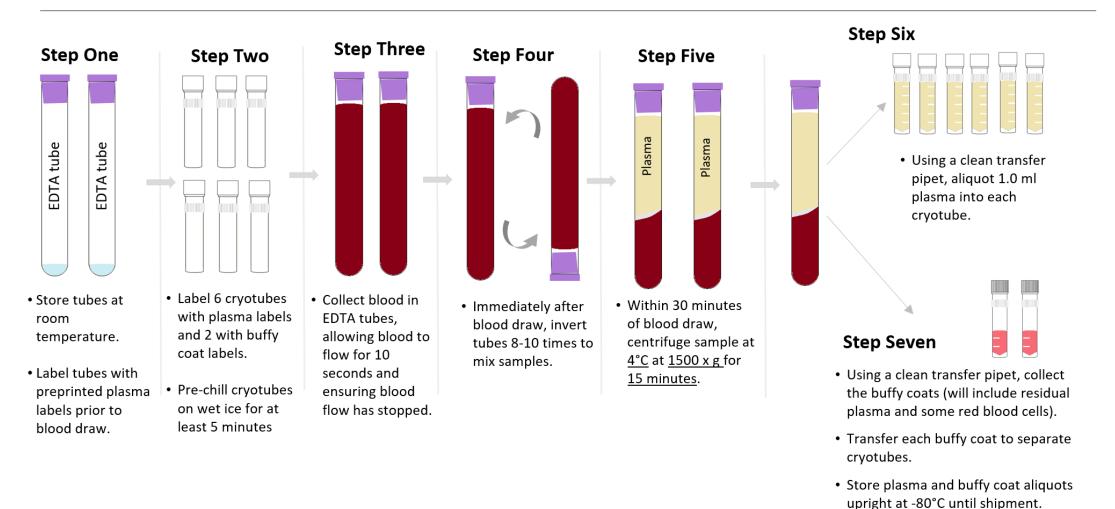

Sample Labeling

#### Labels are provided by Indiana University

Please check that all samples are properly labeled with correct specimen type and visit

ST-10001234: LBD-FREY:BL



BioSend

Case Labels

0001234567
BioSEND
ST-10001234
BL

**Specimen Labels** 

**PLASMA** 

#### Case Label





**Subject Number** 

Study – PI & Visit



**BioSend** 



**Biorepository Name** 

#### Case Labels

#### Case labels are placed:

- On the plastic biohazard bags
- On the lid of frozen shippers





#### Specimen Label



#### Sample Collection and Processing

Blood Tube Draw Order for <a href="PDBP">PDBP</a>
<a href="Study 233">Study 233</a>



#### Sample Collection and Processing: Serum



#### Sample Collection and Processing: RNA



#### Sample Collection and Processing: Plasma & Buffy Coat



#### Sample Collection and Processing: Whole Blood



## **Blood Collection Troubleshooting**

#### Most common issues with draw:

- Store collection tubes at room temperature
- Check expiration dates and keep extra tubes on hand
- Avoid vigorous mixing of collected sample
- Do not leave tubes uncentrifuged for longer than indicated time

#### Sample Collection and Processing: CSF



## Shipping Samples: Frozen

#### Packing and Shipping Frozen Samples

- All other samples ship frozen
- Ship frozen samples on dry ice
- Frozen samples should be shipped only Monday through Wednesday
- Always fill carton to top with dry ice
- Do not pack shipment until the day of pickup



## Shipping Samples: Frozen

#### Packing and Shipping Frozen Samples

- Shippers use approx. 10lbs of dry ice
- Place