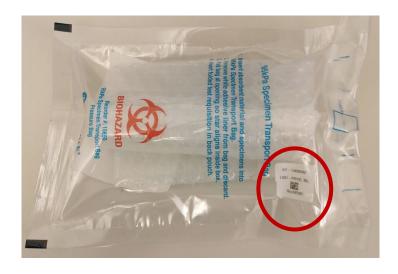

#### Labels are provided by Indiana University

Please check that all samples are properly labeled with correct specimen type and visit

Kit Labels

**Specimen Labels** 

### Kit Labels

#### Kit labels are placed:

- On the plastic biohazard bags
- On the lid of frozen shippers