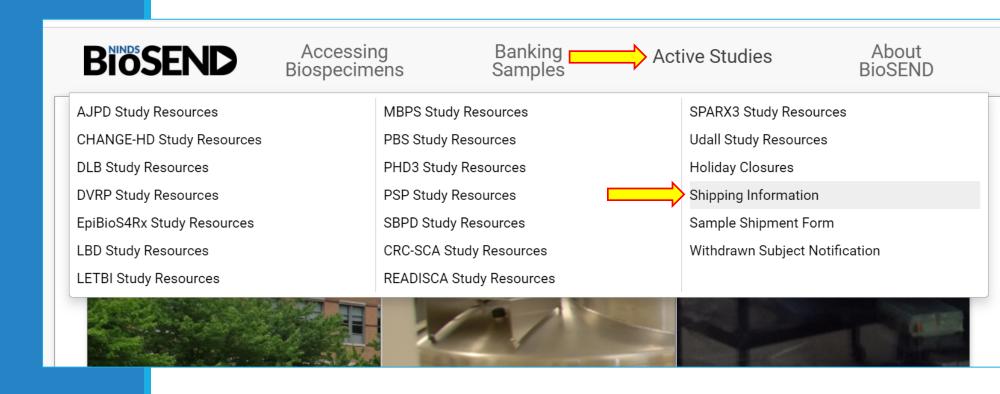

#### Shipping Information Page

#### Links on this page to:

- Generate airwaybills & schedule pickups
- 2. View printed guide on how to use ShipExec™
- 3. Request user account and update site address in system
- View video tutorial for using UPS ShipExec™