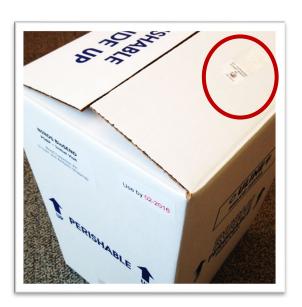

## Shipping Samples

Packing and Shipping Frozen Samples

Class 9 Dry Ice Label should not be covered with other stickers and must be completed, or courier will reject/return your package!