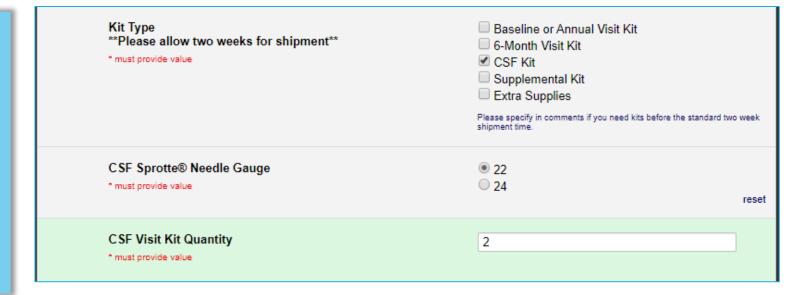

#### **CSF Kits**

- CSF collection kits are ordered independently of BL/Annual kits
- CSF labels will be included with all BL/Annual kits, so that CSF kits may be paired with any visit/ID

#### Extra Supplies

Allows you to choose specific supplies and particular quantities

| Kit Type **Please allow two weeks for shipment** * must provide value | <ul> <li>□ Baseline or Annual Visit Kit</li> <li>□ CSF Kit</li> <li>□ Supplemental Kit</li> <li>☑ Extra Supplies</li> <li>Please specify in comments if you need kits before the standard two week shipment time.</li> </ul>                                                                                                                                                                                                                                                                                                                                                                                                                                                                                                                                                                                                                                                                                                                                                                                                                                                                                                                                                                                                                                                                                                                                                                                                                                                                                                                                                                                                                                                                                                                                                                                                                                                                                                                                                                                                                                                                                            |
|-----------------------------------------------------------------------|-------------------------------------------------------------------------------------------------------------------------------------------------------------------------------------------------------------------------------------------------------------------------------------------------------------------------------------------------------------------------------------------------------------------------------------------------------------------------------------------------------------------------------------------------------------------------------------------------------------------------------------------------------------------------------------------------------------------------------------------------------------------------------------------------------------------------------------------------------------------------------------------------------------------------------------------------------------------------------------------------------------------------------------------------------------------------------------------------------------------------------------------------------------------------------------------------------------------------------------------------------------------------------------------------------------------------------------------------------------------------------------------------------------------------------------------------------------------------------------------------------------------------------------------------------------------------------------------------------------------------------------------------------------------------------------------------------------------------------------------------------------------------------------------------------------------------------------------------------------------------------------------------------------------------------------------------------------------------------------------------------------------------------------------------------------------------------------------------------------------------|
| Individual Tube Bubble Pouch                                          | ○ 2<br>○ 4 reset                                                                                                                                                                                                                                                                                                                                                                                                                                                                                                                                                                                                                                                                                                                                                                                                                                                                                                                                                                                                                                                                                                                                                                                                                                                                                                                                                                                                                                                                                                                                                                                                                                                                                                                                                                                                                                                                                                                                                                                                                                                                                                        |
| 25-Slot Cryobox                                                       | ○ 2<br>○ 4<br>reset                                                                                                                                                                                                                                                                                                                                                                                                                                                                                                                                                                                                                                                                                                                                                                                                                                                                                                                                                                                                                                                                                                                                                                                                                                                                                                                                                                                                                                                                                                                                                                                                                                                                                                                                                                                                                                                                                                                                                                                                                                                                                                     |
| Siliconized Cryoial (2 ml)                                            | ● 10<br>○ 20 reset                                                                                                                                                                                                                                                                                                                                                                                                                                                                                                                                                                                                                                                                                                                                                                                                                                                                                                                                                                                                                                                                                                                                                                                                                                                                                                                                                                                                                                                                                                                                                                                                                                                                                                                                                                                                                                                                                                                                                                                                                                                                                                      |
| Lumbar Puncture Trays with Lidocaine, 22g                             | ○ 2<br>○ 4 reset                                                                                                                                                                                                                                                                                                                                                                                                                                                                                                                                                                                                                                                                                                                                                                                                                                                                                                                                                                                                                                                                                                                                                                                                                                                                                                                                                                                                                                                                                                                                                                                                                                                                                                                                                                                                                                                                                                                                                                                                                                                                                                        |
| Airway bill envelope                                                  | $\begin{tabular}{c} \begin{tabular}{c} tabu$ |
| Lumbar Puncture Trays with Lidocaine, 24g                             | ○ 2<br>○ 4 reset                                                                                                                                                                                                                                                                                                                                                                                                                                                                                                                                                                                                                                                                                                                                                                                                                                                                                                                                                                                                                                                                                                                                                                                                                                                                                                                                                                                                                                                                                                                                                                                                                                                                                                                                                                                                                                                                                                                                                                                                                                                                                                        |
| Medication Transfer Filter Straws (for LP)                            | © 2                                                                                                                                                                                                                                                                                                                                                                                                                                                                                                                                                                                                                                                                                                                                                                                                                                                                                                                                                                                                                                                                                                                                                                                                                                                                                                                                                                                                                                                                                                                                                                                                                                                                                                                                                                                                                                                                                                                                                                                                                                                                                                                     |
| 15ml Conical Tube, individually wrapped                               | ○ 2<br>○ 4<br>reset                                                                                                                                                                                                                                                                                                                                                                                                                                                                                                                                                                                                                                                                                                                                                                                                                                                                                                                                                                                                                                                                                                                                                                                                                                                                                                                                                                                                                                                                                                                                                                                                                                                                                                                                                                                                                                                                                                                                                                                                                                                                                                     |