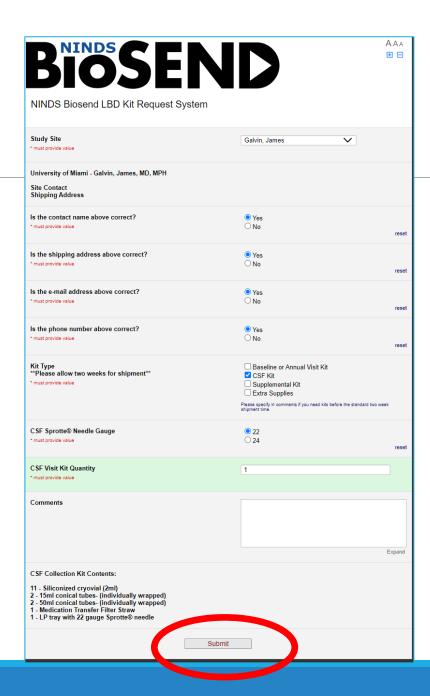

## Confirm Shipping Info

#### **Confirm site information:**

- Study site
- Shipping address
- Contact name
- Email
- Phone Number

| Indiana University  Carolyn Dunifon Indiana University School of Medicine 351 West 10th Street TK-217 Indianapolis, IN 46202 (317) 274-5751 biosend@iu.edu |               |       |
|------------------------------------------------------------------------------------------------------------------------------------------------------------|---------------|-------|
| Is the contact name above correct?  * must provide value                                                                                                   | ○ Yes<br>○ No | reset |
| Is the shipping address above correct?  * must provide value                                                                                               | ○ Yes<br>○ No | reset |
| Is the e-mail address above correct?  * must provide value                                                                                                 | ○ Yes<br>○ No | reset |

## Kit Type

| Kit Type  **Please allow two weeks for shipment**  * must provide value | ☐ Baseline/Annual Visit Kit☐ CSF Collection Kit☐ Extra Supplies                         |  |  |
|-------------------------------------------------------------------------|-----------------------------------------------------------------------------------------|--|--|
|                                                                         | Please specify in comments if you need kits before the standard two week shipment time. |  |  |

#### **CSF Kits**

- CSF collection kits are ordered independently of BL/Annual kits
- CSF labels will be included with all BL/Annual kits, so that CSF kits may be paired with any visit/ID