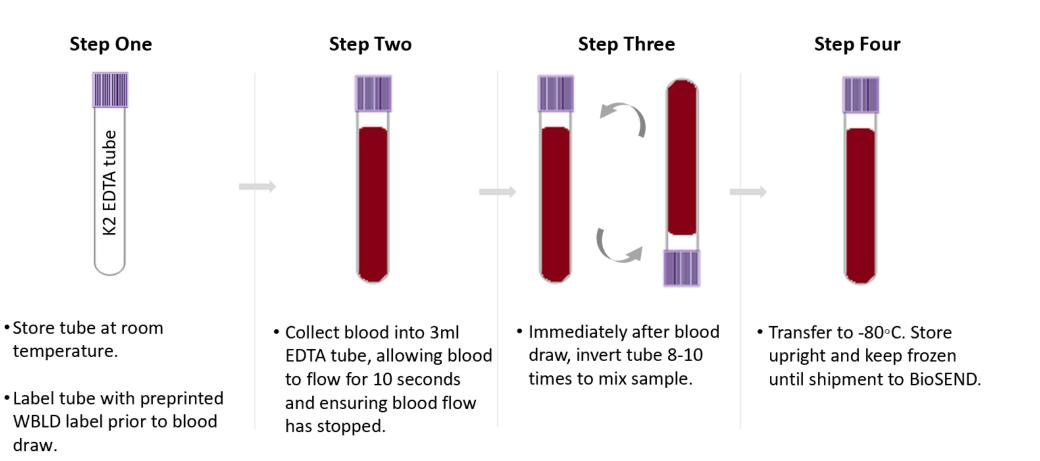

ND; staff will confirm receipt of your order
- Please allow two week turnaround time for kit shipments
- If urgent request needed, please note date needed by in comments and email BioSEND



## Sample Labeling

#### Labels are provided by Indiana University

Please check that all samples are properly labeled with correct specimen type and visit



Kit Labels



**Specimen Labels** 

### Kit Labels

#### Kit labels are placed:

- On the plastic biohazard bags
- On the lid of frozen shippers





#### Specimen Label



#### Sample Collection and Processing

**Blood Tube Draw Order** 



#### Sample Collection and Processing: Serum



#### Sample Collection and Processing: RNA



#### Sample Collection and Processing: Plasma & Buffy Coat



#### Sample Collection and Processing: Whole Blood



## **Blood Collection Troubleshooting**

#### Most common issues with draw:

- Store collection tubes at room temperature
- Check expiration dates and keep extra tubes on hand
- Avoid vigorous mixing of collected sample
- Do not leave tubes uncentrifuged for longer than indicated time

#### Sample Collection and Processing: CSF



## Shipping Samples: Frozen

#### Packing and Shipping Frozen Samples

- All other samples ship frozen
- Ship frozen samples on dry ice
- Frozen samples should be shipped only Monday through Wednesday
- Always fill carton to top with dry ice
- Do not pack shipment until the day of pickup



## Shipping Samples: Frozen

#### Packing and Shipping Frozen Samples

- Shippers use approx. 10lbs of dry ice
- Place layer of dry ice in between cryoboxes





### Shippin