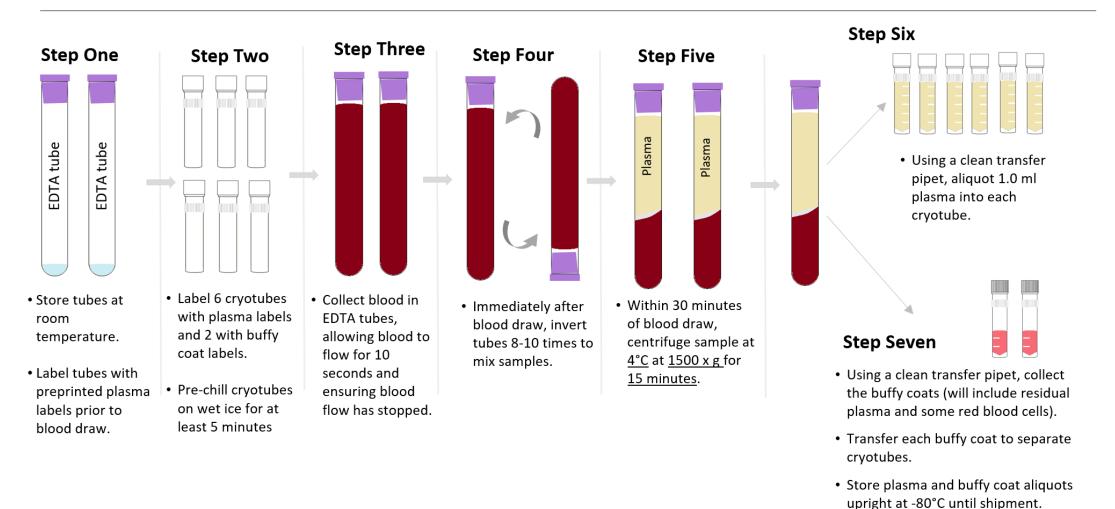

ubmit Request

- Click "Submit" to send order to BioSEND; staff will confirm receipt of your order
- Please allow two week turnaround time for kit shipments
- If urgent request needed, please note date needed by in comments and email BioSEND



## Sample Labeling

#### Labels are provided by Indiana University

Please check that all samples are properly labeled with correct specimen type and visit



Kit Labels



**Specimen Labels** 

### Kit Labels

#### Kit labels are placed:

- On the plastic biohazard bags
- On the lid of frozen shippers





#### Specimen Label



#### Sample Collection and Processing

**Blood Tube Draw Order** 



#### Sample Collection and Processing: Serum



#### Sample Collection and Processing: RNA



#### Sample Collection and Processing: Plasma & Buffy Coat



#### Sample Collection and Processing: Whole Blood



## **Blood Collection Troubleshooting**

#### Most common issues with draw:

- Store collection tubes at room temperature
- Check expiration dates and keep extra tubes on hand
- Avoid vigorous mixing of collected sample
- Do not leave tubes uncentrifuged for longer than indicated time

#### Sample Collection and Processing: CSF



## Shipping Samples: Frozen

#### Packing and Shipping Frozen Samples

- All other samples ship frozen
- Ship frozen samples on dry ice
- Frozen samples should be shipped only Monday through Wednesday
- Always fill carton to top with dry ice
- Do not pack shipment until the day of pickup



## Shipping Samples: Frozen

#### Packing and Shipping Frozen Samples

- Shippers use approx. 10lbs of dry ice
- Place