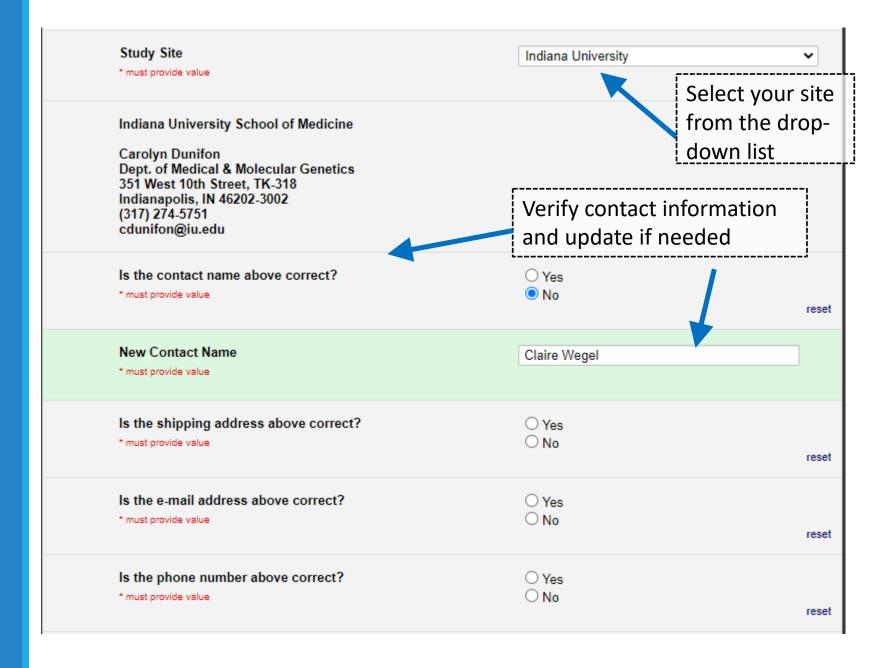

## Confirm Shipping Info

#### **Confirm site information:**

- Study site
- Shipping address
- Contact name
- Email
- Phone Number

| Indiana University  Carolyn Dunifon Indiana University School of Medicine 351 West 10th Street TK-217 Indianapolis, IN 46202 (317) 274-5751 biosend@iu.edu |               |       |
|------------------------------------------------------------------------------------------------------------------------------------------------------------|---------------|-------|
| Is the contact name above correct?  * must provide value                                                                                                   | ○ Yes<br>○ No | reset |
| Is the shipping address above correct?  * must provide value                                                                                               | ○ Yes<br>○ No | reset |
| Is the e-mail address above correct?  * must provide value                                                                                                 | ○ Yes<br>○ No | reset |