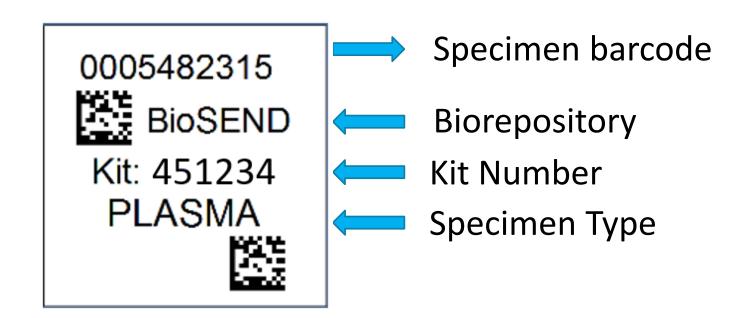

## Sample Labeling

#### Labels are provided by Indiana University

Please check that all samples are properly labeled with correct specimen type and visit

Kit Labels

**Specimen Labels** 

#### Specimen Label