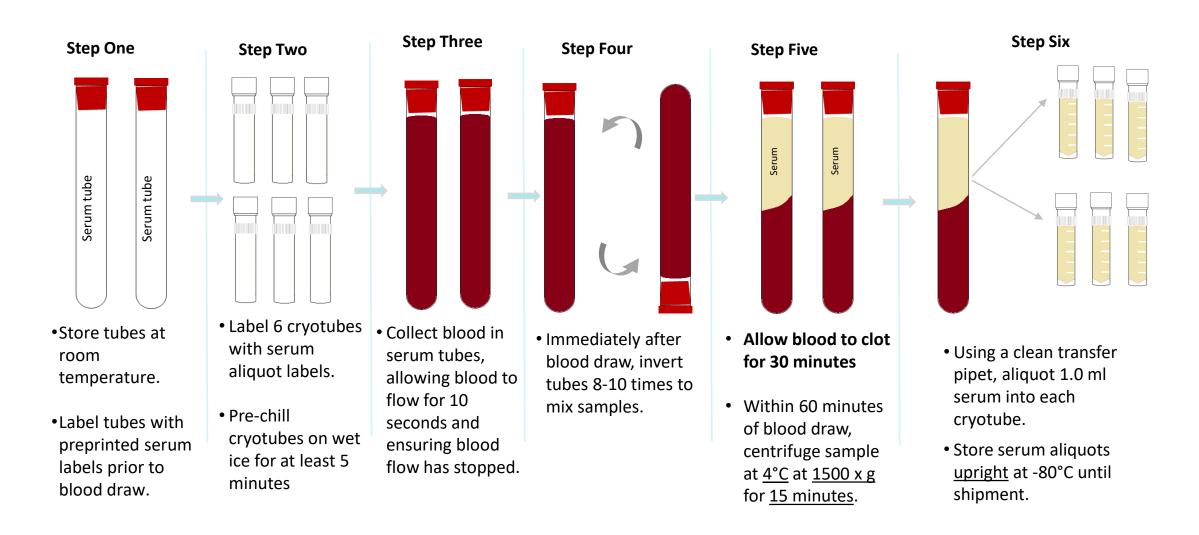

#### Sample Collection and Processing: Serum

#### Most common issues with draw:

- Store collection tubes at room temperature
- Check expiration dates and keep extra tubes on hand
- Avoid vigorous mixing of collected sample
- Do not leave tubes uncentrifuged for longer than indicated time