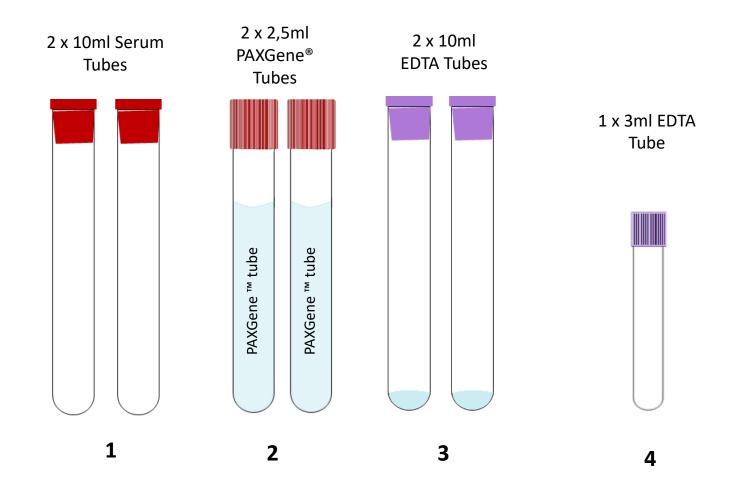

## Collection Schedule – PDBP Study 283

|                          | BL | 12M | 24M | 36M | 48M |
|--------------------------|----|-----|-----|-----|-----|
| Buffy coat (2 aliquots)  | X  | X   | X   | X   | X   |
| Plasma<br>(6 x 1ml)      | X  | X   | X   | X   | X   |
| Serum (6 x 1ml)          | X  | X   | X   | X   | X   |
| <b>RNA</b> (2 x 2.5ml)   | X  | X   | X   | X   | X   |
| Whole Blood<br>(1 x 3ml) | X  | X   | X   | X   | X   |
| <b>CSF</b> (10 x 1ml)    | X  |     | X   |     | X   |

#### Sample Collection and Processing

**Blood Tube Draw Order** 