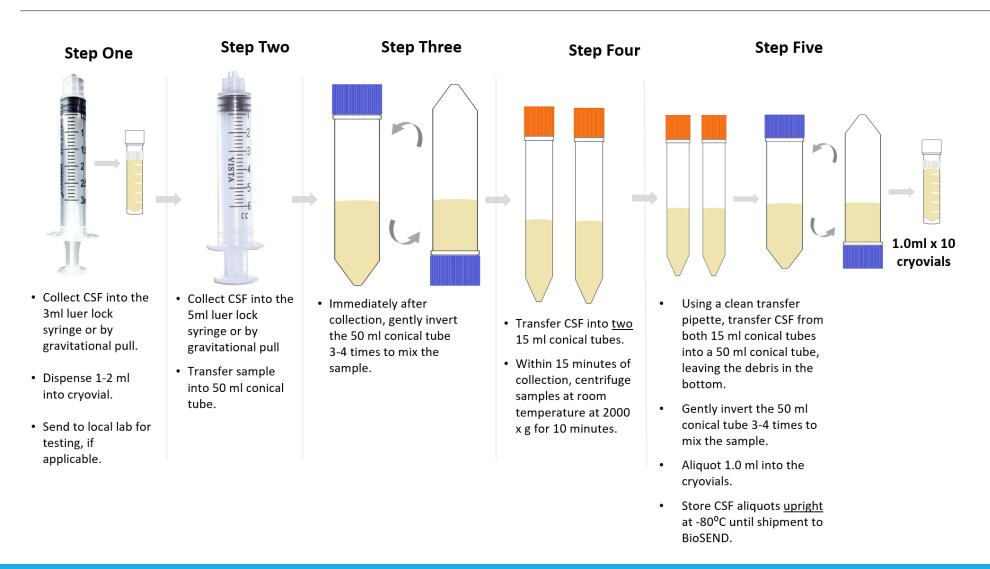

ype and visit



Kit Labels



**Specimen Labels** 

### Kit Labels

#### Kit labels are placed:

- On the plastic biohazard bags
- On the lid of frozen shippers





#### Specimen Label



#### Sample Collection and Processing

**Blood Tube Draw Order** 



#### Sample Collection and Processing: Serum



#### Sample Collection and Processing: RNA



#### Sample Collection and Processing: Plasma & Buffy Coat



#### Sample Collection and Processing: Whole Blood



## **Blood Collection Troubleshooting**

#### Most common issues with draw:

- Store collection tubes at room temperature
- Check expiration dates and keep extra tubes on hand
- Avoid vigorous mixing of collected sample
- Do not leave tubes uncentrifuged for longer than indicated time

#### Sample Collection and Processing: CSF



## Shipping Samples: Frozen

#### Packing and Shipping Frozen Samples

- All other samples ship frozen
- Ship frozen samples on dry ice
- Frozen samples should be shipped only Monday through Wednesday
- Always fill carton to top with dry ice
- Do not pack shipment until the day of pickup



## Shipping Samples: Frozen

#### Packing and Shipping Frozen Samples

- Shippers use approx. 10lbs of dry ice
- Place layer of dry ice in between cryoboxes





### Shipping Frozen Samples

Hold packaged samples in a -80°C freezer until pickup.

Samples should be received at BioSEND within 2 weeks of collection.



## Shipping Samples

Packing and Shipping Frozen Samples

Class 9 Dry Ice Label should not be covered with other stickers and must be completed, or courier will reject/return your package!