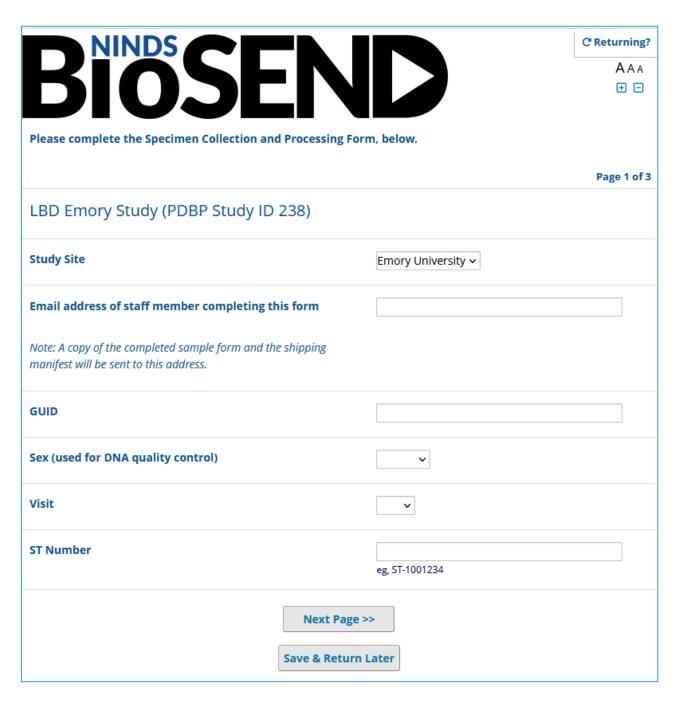

# Sample Collection and Processing Form

Direct link:

http://kits.iu.edu/biosend/EmoryLBDSampleForm

First page captures basic subject and visit information

# Sample Collection and Processing Form

Second page captures processing information