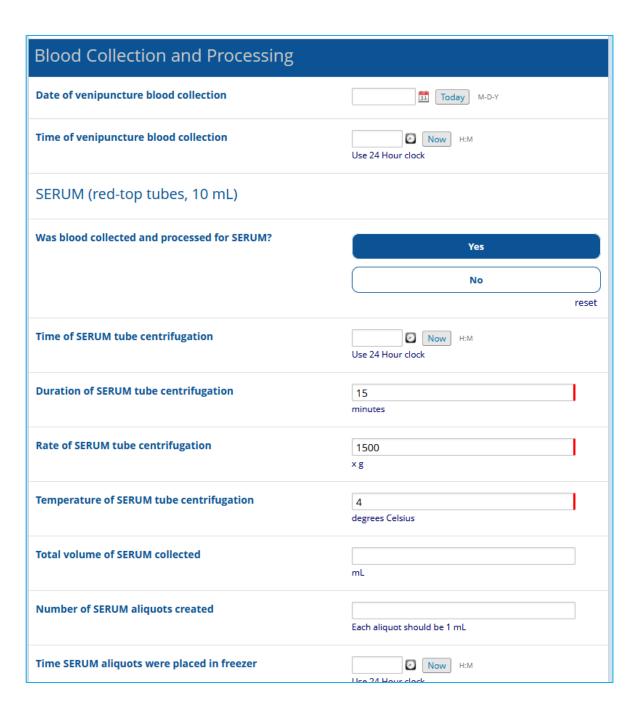

ShipExec™

If you will be assisting in shipping samples, please request a user account and familiarize yourself with the system well in advance of your first sample shipment

## Shipping Samples: Frozen

#### Please notify BioSEND ahead of shipment

- Please complete the Sample Collection and Processing Form in REDCap ahead of shipment (can be competed day of shipment).
  - > A completed copy of this form should be included in the sample shipper
- If you are having trouble with REDCap, please notify BioSEND directly of shipment at biosend@iu.edu

# Sample Collection and Processing Form

Direct link:

http://kits.iu.edu/biosend/EmoryLBDSampleForm

First page captures basic subject and visit information



# Sample Collection and Processing Form

Second page captures processing information



# Sample Collection and Processing Form

PDF form of responses will be emailed to you. Print a copy of the Frozen
Shipping Manifest and include with shipment.

| LBD Emory Frozen Shipping Manifest                                                                              |                                                                    |  |  |
|-----------------------------------------------------------------------------------------------------------------|--------------------------------------------------------------------|--|--|
| Please verify/update the information below. When you<br>Shipping Manifest will be emailed to you for Subject [s | click the "Submit" button below, a PDF copy of the Frozen ubj_id]. |  |  |
| Please print a copy of that document and include it in