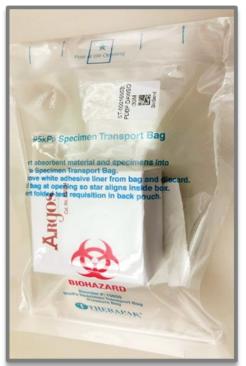

#### Kit labels are placed:

- On the plastic biohazard bags
- On the lid of frozen shippers

#### Specimen Label