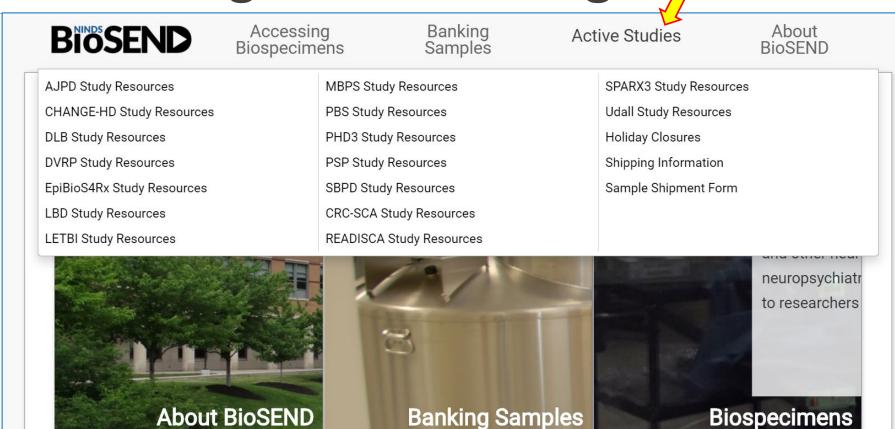

## Kit Ordering – Biosend.org

#### Kit Ordering – LBD Emory Resource Page

Study Resource page includes MOP, training slides, and links to the online sample form and kit request module

#### Lewy Body Dementia Active Study Page

Welcome LBD Study staff, coordinators, and PIs. This section encompasses study specific tools and resources for **PDBP Study IDs 229, 231, 232, and 233**. If you have any questions, comments, or new ideas please contact biosend@iu.edu or by phone directlyat (317)278-0594.