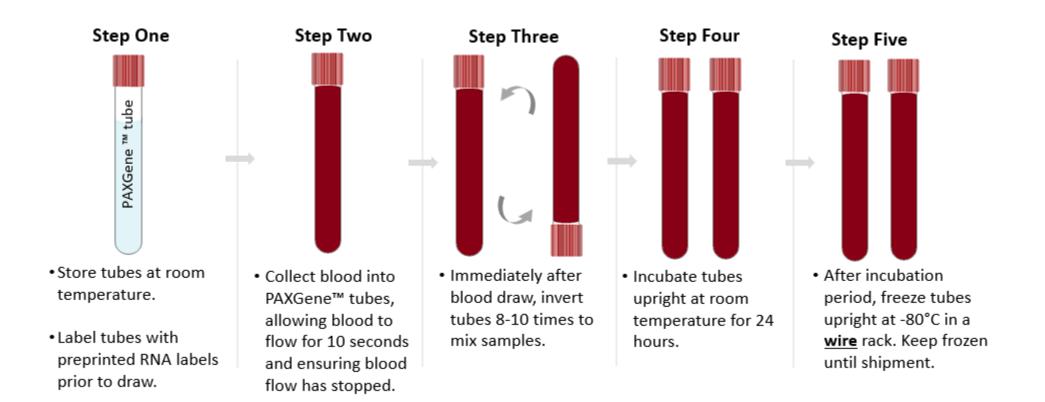

|

#### Submit Request

- Click "Submit" to send order to BioSEND; staff will confirm receipt of your order
- Please allow two week turnaround time for kit shipments
- If urgent request needed, please note date needed by in comments and email BioSEND



## Sample Labeling

#### Labels are provided by Indiana University

Please check that all samples are properly labeled with correct specimen type and visit



Kit Labels



**Specimen Labels** 

### Kit Labels

#### Kit labels are placed:

- On the plastic biohazard bags
- On the lid of frozen shippers





#### Specimen Label



#### Sample Collection and Processing

**Blood Tube Draw Order** 



#### Sample Collection and Processing: Serum



#### Sample Collection and Processing: RNA



#### Sample Collection and Processing: Plasma & Buffy Coat



#### Sample Collection and Processing: Whole Blood



## **Blood Collection Troubleshooting**

#### Most common issues with draw:

- Store collection tubes at room temperature
- Check expiration dates and keep extra tubes on hand
- Avoid vigorous mixing of collected sample
- Do not leave tubes uncentrifuged for longer than indicated time

#### Sample Collection and Processing: CSF



## Shipping Samples: Frozen

#### Packing and Shipping Frozen Samples

- All other samples ship frozen
- Ship frozen samples on dry ice
- Frozen samples should be shipped only Monday through Wednesday
- Always fill carton to top with dry ice
- Do not pack shipment until the day of pickup



## Shipping Samples: Frozen

#### Packing and Shipping Fr