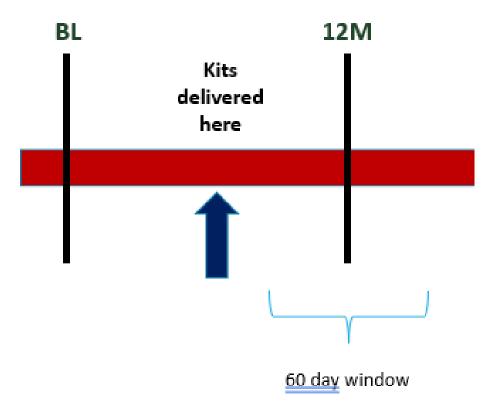

### Automatic Kit Shipments

After subject completes baseline visit and <u>BioSEND receives BL</u> <u>samples</u>, BioSEND sets up automated kit sending schedule for subject's subsequent visits

Schedule gives 2 month window around the longitudinal study visit target (1 month on either side)

BioSEND will send kits prior to start of study window

- Reduces effort for study coordinators
- Sites only need to order kits if visit will occur AHEAD of the study visit window

All study visit target dates are determined from Baseline Visit (not from last study visit date)