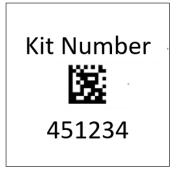

#### Baseline or Annual Kits

- Contains all specimen labels, blood collection, and shipping supplies
- Kits will have a unique "Kit Number" on labels, rather than a subject ID and time point. This allows kits to be used for any subject or time point.

## Important Note: Kit Numbers

- Kit number system allows you to use a visit kit for any study visit
- Kit numbers are unique to a specific kit and will not be used again. That is, a single subject will have a different kit number for each time point
- When sites ship samples to BioSEND, they indicate the subject ID, visit, and kit number on the sample shipping form. BioSEND will keep this link in our database
- Sites are encouraged to maintain their own log of which kit numbers were assigned to which visit